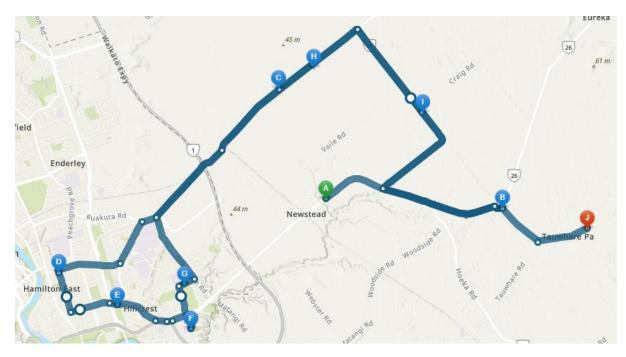

## D030515 PM

Route and directions for D030515\_PM\_ACTIVE

## **Route Details**

• 42.48km

## **Directions**

- 1. Start at Newstead Model Country School, SH 26, Newstead, Hamilton, 3286, NZL
- 2. I Go northeast on SH 26 toward Marshmeadow Rd
- 3. Turn right on Platt Rd
- 4. Turn left on Oak View Pl
- 5. Arrive at 12-14 Oak View PI, Newstead, Hamilton, 3287, on the right
- 6. Depart 12-14 Oak View PI, Newstead, Hamilton, 3287
- 7. Go back southwest on Oak View Pl
- 8. Turn right on Platt Rd
- 9. Turn left on SH 26
- 10. Turn right on Marshmeadow Rd (SH 1B)
- 11. Turn left on Holland Rd (SH 1B)
- 12. Turn right on Ruakura Rd
- 13. At the roundabout, take the second exit onto Ruakura Rd
- 14. At the roundabout, take the first exit onto 10 (Knighton Rd)
- 15. At the roundabout, take the second exit onto Clyde St
- 16. Turn left on Firth St

- 17. Arrive at Sacred Heart Girls' College, 52 Clyde St, Hamilton East, Hamilton, 3216, NZL, on the left
- 18. Depart Sacred Heart Girls' College, 52 Clyde St, Hamilton East, Hamilton, 3216, NZL
- 19. **I** Continue south on Firth St
- 20. Turn left on Naylor St
- 21. Continue forward on Cambridge Rd
- 22. At the roundabout, take the first exit onto SH 1 / Thermal Explorer Hwy toward Rotorua / Airport / Taupo
- 23. I Continue forward
- 24. Continue forward on Morrinsville Rd (SH 26)
- 25. Turn right on Berkley Ave
- 26. Arrive at Berkley Normal Middle School, 26 Berkley Ave, Hillcrest, Hamilton, 3216, NZL, on the right
- 27. Depart Berkley Normal Middle School, 26 Berkley Ave, Hillcrest, Hamilton, 3216, NZL
- 28. Go back north on Berkley Ave
- 29. Turn left on Morrinsville Rd (SH 26)
- 30. Turn right on Morris Rd
- 31. Turn right on Masters Ave
- 32. Arrive at Hillcrest High School, 132 Masters Ave, Silverdale, Hamilton, 3216, NZL, on the right
- 33. Depart Hillcrest High School, 132 Masters Ave, Silverdale, Hamilton, 3216, NZL
- 34. Continue east on Masters Ave
- 35. Make a sharp left on Silverdale Rd
- 36. At the roundabout, take the second exit onto Ruakura Rd
- 37. Turn left on Holland Rd
- 38. Turn right on Marshmeadow Rd (SH 1B)
- 39. Turn left on SH 26 (SH 1B) toward Morrinsville / Cambridge
- 40. Turn right on Platt Rd
- 41. Make a sharp left on Tauwhare Rd
- 42. Finish at the intersection of Ringer Rd and Tauwhare Rd